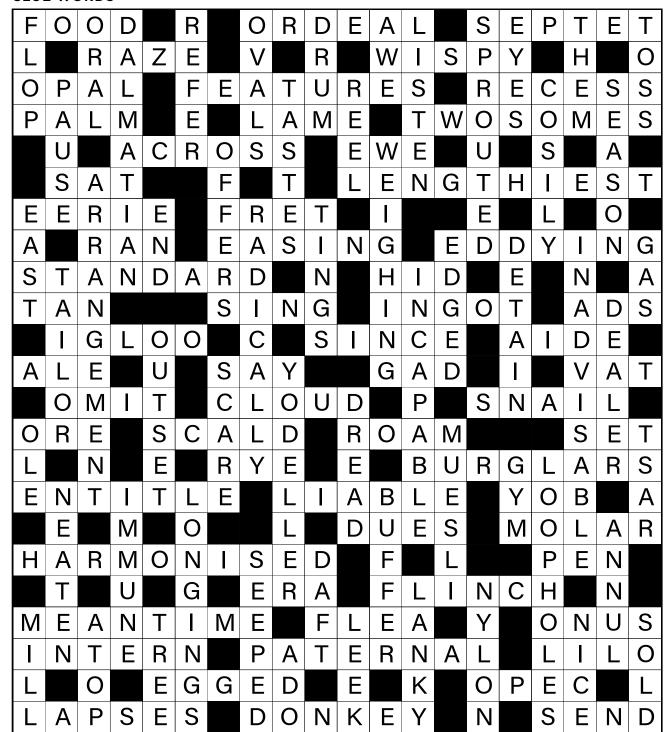

#### **CLUE WORDS**

## **CRACK THE CODE: CRYPTOGRAM**

Our Cryptogram is a letter substitution puzzle. One letter is substituted for another. As you work out each letter, write it in the box below wherever it occurs. Single letters will almost invariably be 'A' or 'I'. Keep an eye out for common words such as 'THE', 'AND', 'AS', 'TO', and 'IT'. Double letters and contractions can also give you a starting point. Can you crack the code to work out this quote by Patti Smith?

## SOLUTION

LIFE IS AN ADVENTURE OF OUR OWN DESIGN INTERSECTED BY FATE AND A SERIES OF LUCKY AND UNLUCKY ACCIDENTS