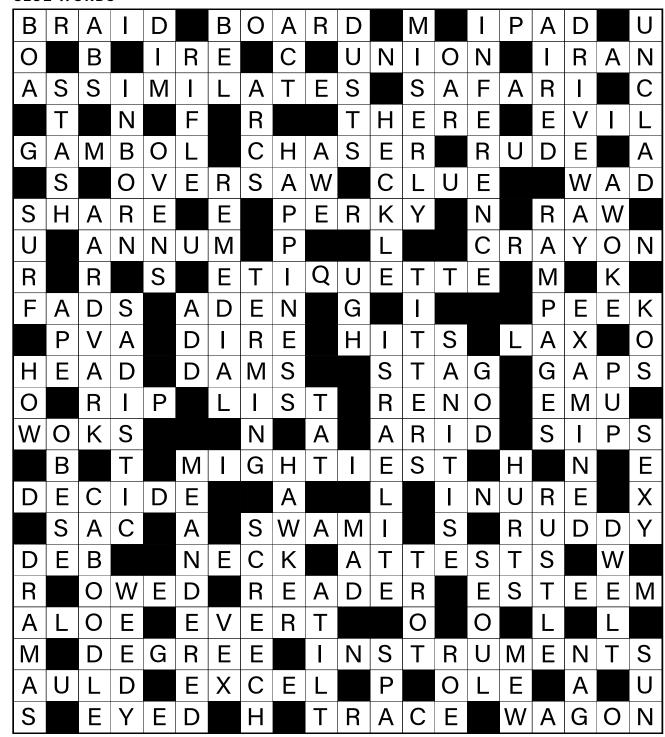

#### **CLUE WORDS**

# **CRACK THE CODE: CRYPTOGRAM**

Our Cryptogram is a letter substitution puzzle. One letter is substituted for another. As you work out each letter, write it in the box below wherever it occurs. Single letters will almost invariably be 'A' or 'I'. Keep an eye out for common words such as 'THE', 'AND', 'AS', 'TO', and 'IT'. Double letters and contractions can also give you a starting point. Can you crack the code to work out this quote by Groucho Marx?

## SOLUTION

IF YOU FIND IT HARD TO LAUGH AT YOURSELF. I WOULD BE HAPPY TO DO IT FOR YOU.