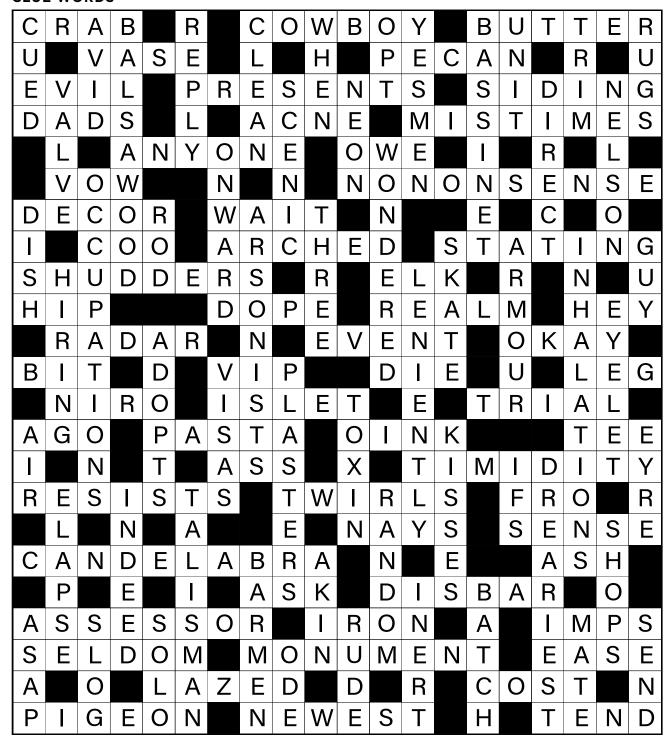

#### **CLUE WORDS**

## **CRACK THE CODE: CRYPTOGRAM**

Our Cryptogram is a letter substitution puzzle. One letter is substituted for another. As you work out each letter, write it in the box below wherever it occurs. Single letters will almost invariably be 'A' or '1'. Keep an eye out for common words, such as 'THE', 'AND', 'TO', and 'IT'. Double letters and contractions can also give you a starting point. Can you crack the code to work out this quote by Bill Murray?

## **SOLUTION**

UNLESS YOU ARE A PIZZA. THE ANSWER IS YES, I CAN LIVE WITHOUT YOU.