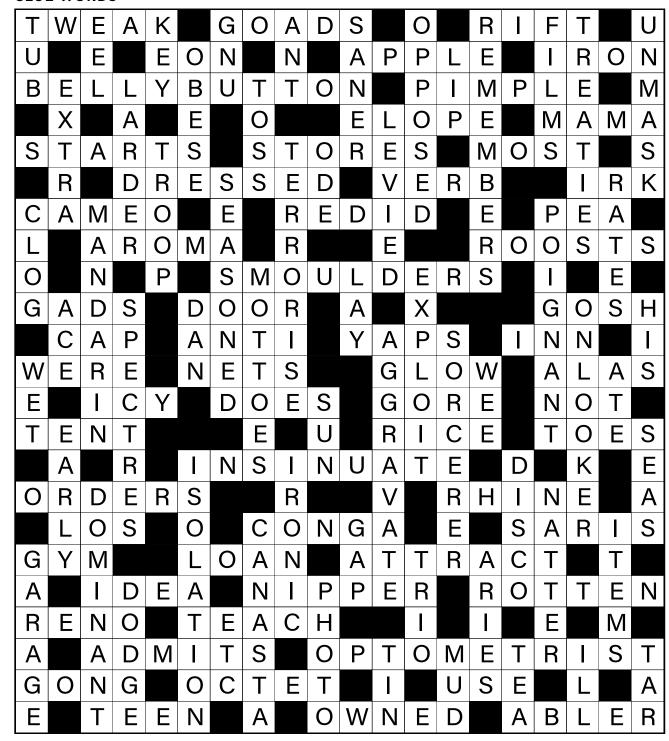

#### **CLUE WORDS**

# **CRACK THE CODE: CRYPTOGRAM**

Our Cryptogram is a letter substitution puzzle. One letter is substituted for another. As you work out each letter, write it in the box below wherever it occurs. Single letters will almost invariably be 'A' or 'I'. Keep an eye out for common words, such as 'THE', 'AND', 'TO', and 'IT'. Double letters and contractions can also give you a starting point. Can you crack the code to work out this quote by John Dewey?

## SOLUTION

THERE'S ALL THE DI ERENCE IN THE WORLD BETWEEN HAVING SOMETHING TO SAY AND HAVING TO SAY SOMETHING.