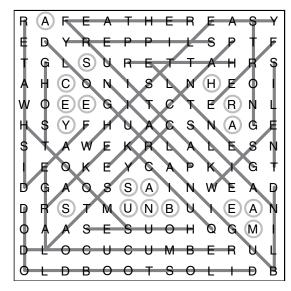

# **FIND-A-WORD** MERYL STREEP

СВ

S

E

D

R

M

Q

(M)

C.

(N

E)

N

Considered by many to be one of the greatest actresses ever, Meryl Streep has starred in all the listed films. Work out the missing part of each title and cross this off in the grid of letters. The leftover letters will spell out two of her high school achievements.

ANSWERS

- A Prairie Home 1. Companion 2. August: Osage
- County Dancing At 3.
- Death Becomes Her
- Fantastic Mr Fox 5.
- 6.
- 7.

- **12.** *Mamma Mia!*
- 13. Postcards From

### The Edge

- **14.** Sophie's Choice
- **15.** The Bridges Of
- Madison County **16.** The Deer Hunter
- **17.** The Devil Wears
- Prada **18.** The French Lieutenant's
- Woman **19.** The House Of The
- **Spirits 20.** *The Iron Lady*
- **21.** *The Manchurian* Candidate
- **22.** The River Wild
- **23.** *The Seduction Of* Joe Tynan

### SOLUTION

CHEERLEADER AND HOMECOMING QUEEN