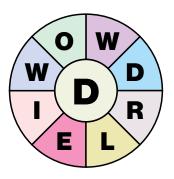

### MINDFOOD WHEEL WORDS

Create words of four letters or more using the given letters once only, but always including the centre letter. Do not use proper names or plurals. See if you can find the nine-letter word using up all letters.

### SOLUTION

| DELI  | IDLED   |
|-------|---------|
| DIED  | IDLER   |
| DIRE  | ODDER   |
| DOER  | OILED   |
| DOLE  | OLDER   |
| DREW  | REDID   |
| IDLE  | RILED   |
| IDOL  | ROWED   |
| LEWD  | WEIRD   |
| LIED  | WIDER   |
| LODE  | WIDOW   |
| LORD  | WIELD   |
| OWED  | WIRED   |
| REDO  | WORLD   |
| RIDE  | WOWED   |
| RODE  | RIDDLE  |
| WELD  | WEIRDO  |
| WIDE  | WILDER  |
| WILD  | WORDED  |
| WORD  | DOWDIER |
| DOLED | WIDOWED |
| DOWEL | WIDOWER |
| DRIED |         |
|       |         |

NINE-LETTER WORD WORLDWIDE