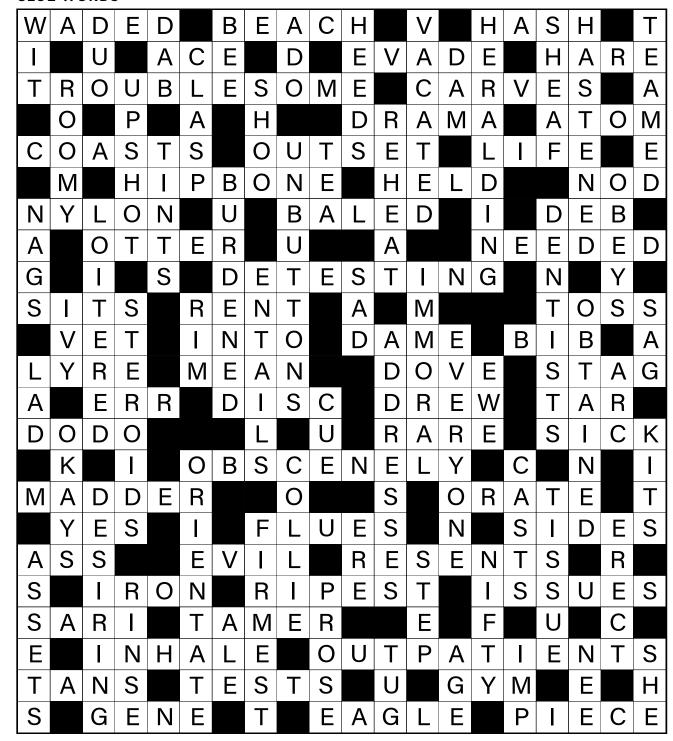

#### THINK AGAIN | PUZZLES

#### **CLUE WORDS**



## **CRACK THE CODE: CRYPTOGRAM**

Our Cryptogram is a letter substitution puzzle. One letter is substituted for another. As you work out each letter, write it in the box below wherever it occurs. Single letters will almost invariably be 'A' or 'I'. Keep an eye out for common words, such as 'THE', 'AND', 'TO', and 'IT'. Double letters and contractions can also give you a starting point. Can you crack the code to work out this quote by James Dean?

## **SOLUTION**

ITHINK THE PRIME REASON FOR EXISTENCE, FOR LIVING IN THIS WORLD IS DISCOVERY.

#### **CLUE WORDS**



# **CRACK THE CODE: CRYPTOGRAM**

Our Cryptogram is a letter substitution puzzle. One letter is substituted for another. As you work out each letter, write it in the box below wherever it occurs. Single letters will almost invariably be 'A' or 'I'. Keep an eye out for common words, such as 'THE', 'AND', 'TO', and 'IT'. Double letters and contractions can also give you a starting point. Can you crack the code to work out this quote by J. J. van der Leeuw?

## SOLUTION

THE MYSTERY OF LIFE IS NOT A PROBLEM TO BE SOLVED: IT IS A REALITY TO BE EXPERIENCED.