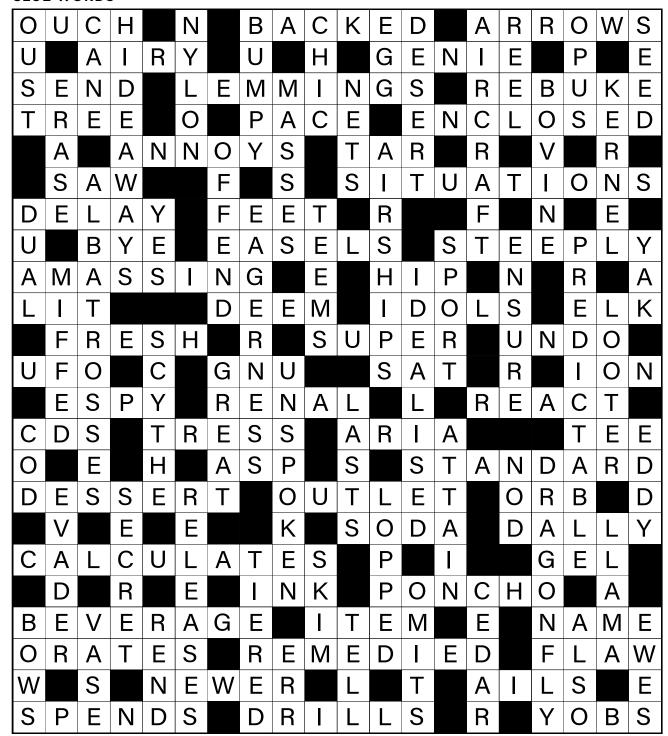

#### THINK AGAIN | PUZZLES

#### **CLUE WORDS**



## **CRACK THE CODE: CRYPTOGRAM**

Our Cryptogram is a letter substitution puzzle. One letter is substituted for another. As you work out each letter, write it in the box below wherever it occurs. Single letters will almost invariably be 'A' or 'I'. Keep an eye out for common words, such as 'THE', 'AND', 'TO', and 'IT'. Double letters and contractions can also give you a starting point. Can you crack the code to work out this quote by James Dean?

## **SOLUTION**

ITHINK THE PRIME REASON FOR EXISTENCE, FOR LIVING IN THIS WORLD IS DISCOVERY.

#### **CLUE WORDS**



# **CRACK THE CODE: CRYPTOGRAM**

Our Cryptogram is a letter substitution puzzle. One letter is substituted for another. As you work out each letter, write it in the box below wherever it occurs. Single letters will almost inva