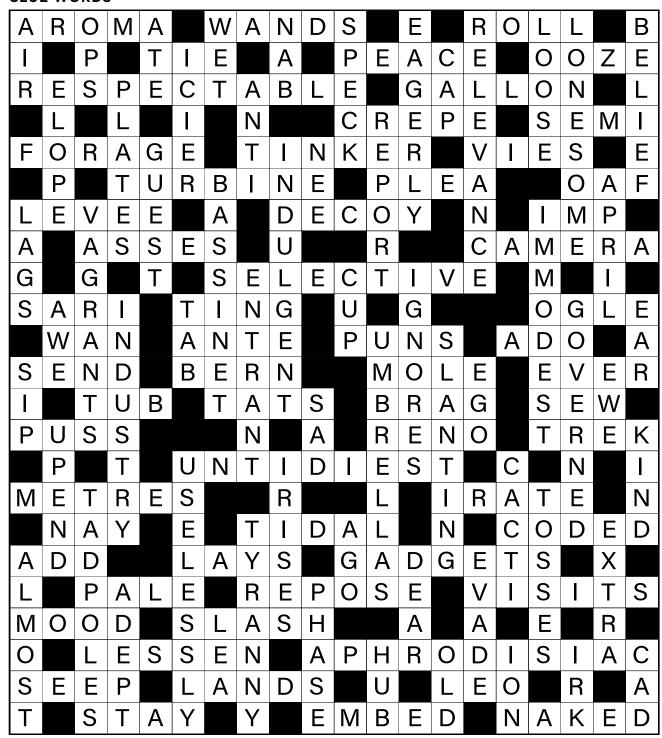

#### THINK AGAIN | PUZZLES

#### **CLUE WORDS**



## CRACK THE CODE: CRYPTOGRAM

Our Cryptogram is a letter substitution puzzle. One letter is substituted for another. As you work out each letter, write it in the box below wherever it occurs. Single letters will almost invariably be 'A' or 'I'. Keep an eye out for common words, such as 'THE', 'AND', 'TO', and 'IT'. Double letters and contractions can also give you a starting point. Can you crack the code to work out this quote by John Dewey?

## **SOLUTION**

IF WE TEACH TODAY'S STUDENTS AS WE TAUGHT YESTERDAY'S, WE ROB THEM OF TOMORROW.

#### **CLUE WORDS**

| E