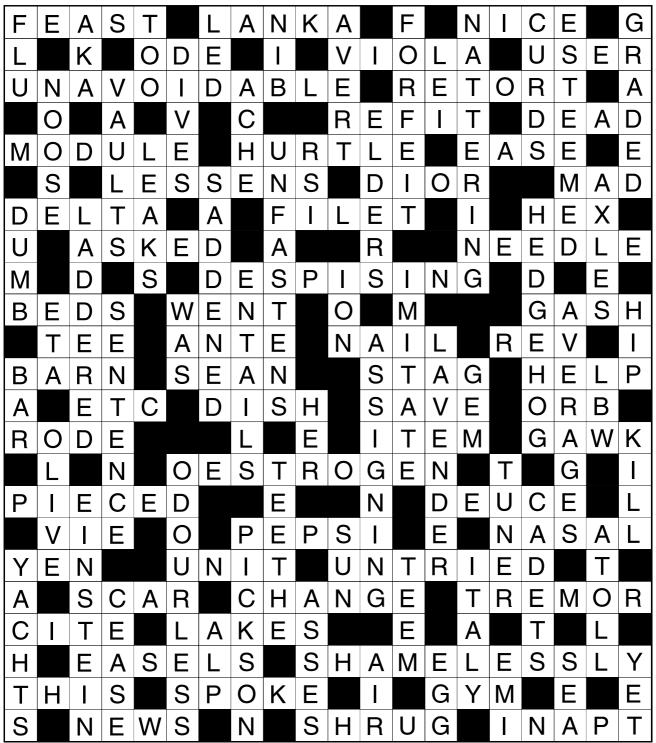

CLUE WORDS

## CRACK THE CODE: CRYPTOGRAM

Our Cryptogram is a letter substitution puzzle. One letter is substituted for another. As you work out each letter, write it in the box below wherever it occurs. Single letters will almost invariably be 'A' or 'I'. Keep an eye out for common words, such as 'THE', 'AND', 'TO', and 'IT'. Double letters and contractions can also give you a starting point. Can you crack the code to work out this quote by Neil deGrasse Tyson?

### SOLUTION

PERHAPS WE'VE NEVER BEEN VISITED BY ALIENS BECAUSE THEY HAVE LOOKED UPON EARTH AND DECIDED THERE'S NO SIGN OF INTELLIGENT LIFE.