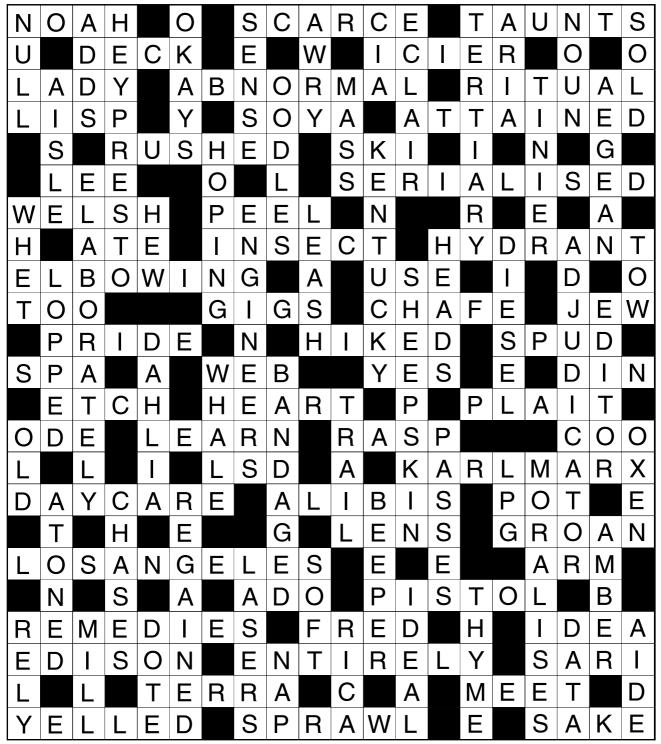

# CLUE WORDS

## **CRACK THE CODE: CRYPTOGRAM**

Our Cryptogram is a letter substitution puzzle. One letter is substituted for another. As you work out each letter, write it in the box below wherever it occurs. Single letters will almost invariably be 'A' or 'I'. Keep an eye out for common words, such as 'THE', 'AND', 'TO', and 'IT'. Double letters and contractions can also give you a starting point. Can you crack the code to work out this quote by Jon Stewart?

#### SOLUTION

YOU HAVE TO REMEMBER ONE THING ABOUT THE WILL OF THE PEOPLE: IT WASN'T THAT LONG AGO THAT WE WERE SWEPT AWAY BY THE MACARENA.