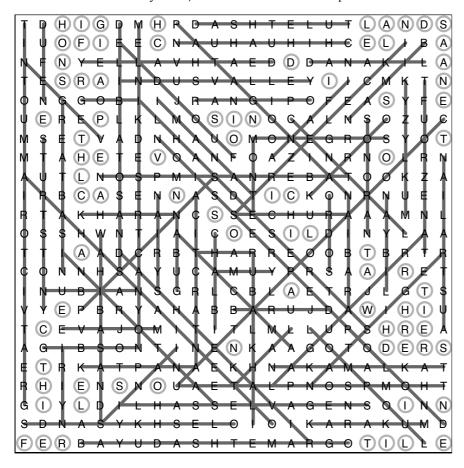

## **MONSTER FIND-A-WORD**

# ARID LANDSCAPES

The listed naturally occurring and man-made dry landscapes can be found in the grid in straight lines up, down, forwards, backwards or diagonally. Once you have found all of them, the remaining letters will reveal an area which doesn't climatically qualify as desert – however effectively is one, on account of the described phenomenon.

#### **SOLUTION**

HIGHLANDS OF ICELAND; AS RAIN SEEPS INTO THE VOLCANIC SOIL AT A RATE WHICH RENDERS THE SOIL INFERTILE.